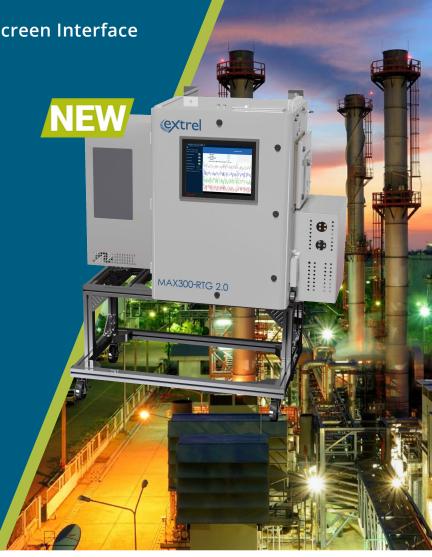

# MAX300-RTG<sup>™</sup> 2.0

Real-time Gas Analyzer with Touch Screen Interface

#### Advantages include:

- Real-time gas analysis using powerful industrial mass spectrometry technology
- Complete quantitative stream composition: total application coverage with fewer analyzers required
- High sensitivity and wide dynamic measurement range (ppb to %)
- Maximum ease of use with simple touch screen interface
- Flexible and versatile with multi-port stream selector for up to 160+ samples
- Industry-best customer support and applications team