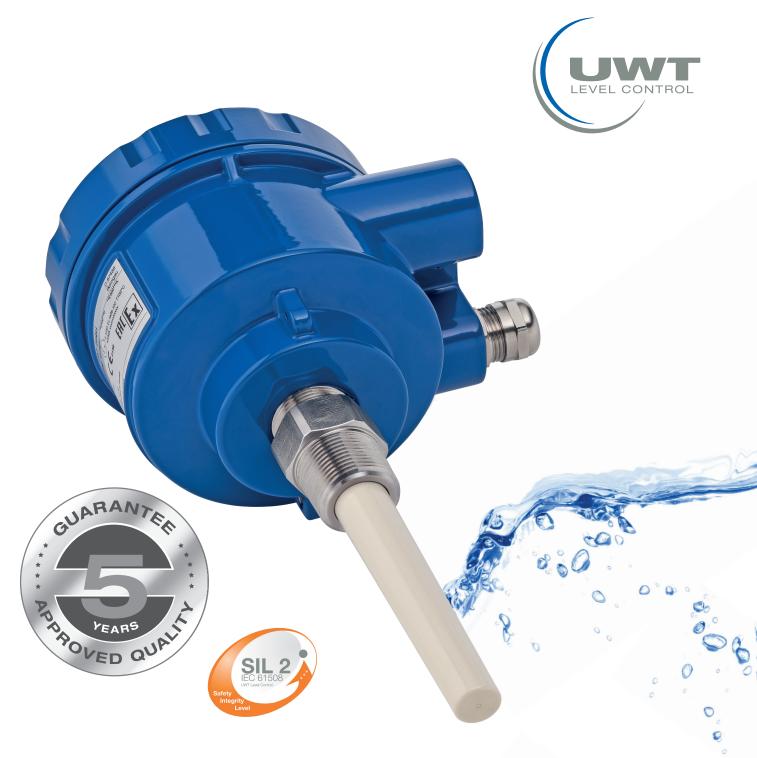

#### CN 8100 Compact

#### Full, demand, empty detector Compact version, Vertical, horizontal and oblique installation

#### Technical Data

**Housing** Aluminium powder coated, IP68/NEMA 4

Certificates ATEX, FM/CSA, TR-CU, INMETRO,

WHG, Lloyd's

Shaft length Rod version max. 5.5m

Rope version max. 30m

Process $-40^{\circ}\text{C to } +125^{\circ}\text{C}$ temp. range $(-40^{\circ}\text{F to } +257^{\circ}\text{F})$ 

**Pressure range** -1 to +25 bar (-14,5 to +362,5 psi)

**Sensitivity** DK value ≥1.5

Supply voltage 12..250V AC/DC

12..30V DC Profibus PA

Process  $\geq$  NPT ¾",  $\geq$  R ¾",  $\geq$  G ¾", connection range of flanges, triclamp

**Process con.** 1.4404 (316L)

material

Probe Plastic PPS (reinforced glass fibre),

material FDA listed, PVDF,

cable version: FEP jacketed cable

Signal output Relay switch SPDT/solid state switch,

Profibus PA/solid state switch