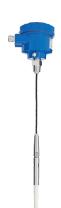

#### CN 8100 Cable

#### Full, demand, empty detector Version with cable extension, Up to 30m, Vertical installation