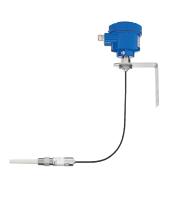

#### **CN 8100 Pipe**

#### Full, demand, empty detector Version with pipe extension, Sliding sleeve option, Vertical, horizontal and oblique installation