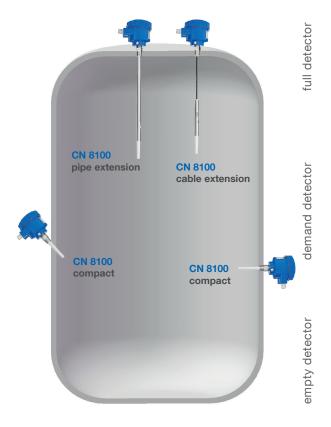

#### CN 8100 Compact

#### Full, demand, empty detector Compact version, Vertical, horizontal and oblique installation

#### **CN 8100 Pipe**

#### Full, demand, empty detector Version with pipe extension, Sliding sleeve option, Vertical, horizontal and oblique installation

#### CN 8100 Cable

#### Full, demand, empty detector Version with cable extension, Up to 30m, Vertical installation